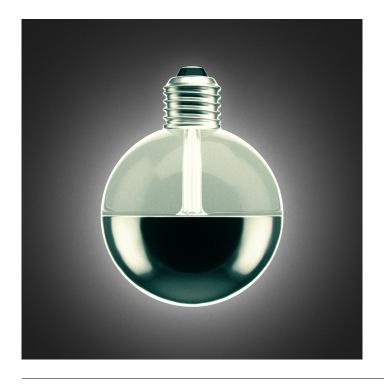

## CHROME DOME

IP22 LED E27 🙀

Chrome Dome is a decorative LED up light lamp and is the answer to the halogen crown silver of old. The 'dome' is available in four different finishes as well as accessory mounting kits to suit a range of applications

| SPECIFICATIONS                                                                                        | CODE NAME                                                                                                              |
|-------------------------------------------------------------------------------------------------------|------------------------------------------------------------------------------------------------------------------------|
| CHROME / ANTIQUE BRONZE / GLOSS WHITE / GLOSS BLACK LAMP E27 LED OUTPUT 5W / 240V / 400Im OOLOUR TEMP | NAME: CHROME DOME  OOLOUR: CHR ANT WHT BLK  WATTAGE: 5W  OOLOUR TEMP: WARM WHITE  ACCESSORY: SUSPENSION KIT* WALL KIT* |
| WARM WHITE OPTIOS UP LIGHT DIMMING 240V LEADING + TRAILING FDGE PHASE DIM                             | EXAMPLE CODE NAME<br>CHROME DOME / CHR / 5W / WARM WHITE                                                               |