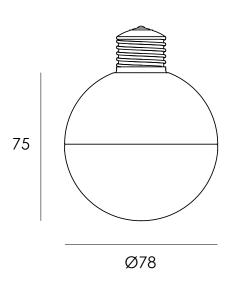

## CHROME DOME

IP22 LED E27 🙀

Chrome Dome is a decorative LED up light lamp and is the answer to the halogen crown silver of old. The 'dome' is available in four different finishes as well as accessory mounting kits to suit a range of applications

| SPECIFICATIONS                                                                                        | CODE NAME                                                                                                              |
|-------------------------------------------------------------------------------------------------------|------------------------------------------------------------------------------------------------------------------------|
| CHROME / ANTIQUE BRONZE / GLOSS WHITE / GLOSS BLACK LAMP E27 LED OUTPUT 5W / 240V / 400Im OOLOUR TEMP | NAME: CHROME DOME  OOLOUR: CHR ANT WHT BLK  WATTAGE: 5W  OOLOUR TEMP: WARM WHITE  ACCESSORY: SUSPENSION KIT* WALL KIT* |
| WARM WHITE OPTIOS UP LIGHT DIMMING 240V LEADING + TRAILING FDGE PHASE DIM                             | EXAMPLE CODE NAME<br>CHROME DOME / CHR / 5W / WARM WHITE                                                               |